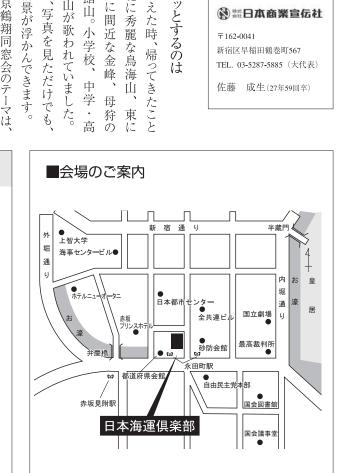

### 東京鶴翔同窓会のご案内 第38回

いろいろな人と出会い、

れが私

そして、

Ò

■日時: 平成20年6月21日(土)

13:30~16:00 (受付開始12:30)

■場所:日本海運倶楽部 二階大広間 千代田区平河町2-6-4 海運ビル 03 (3264) 1825

■交通:有楽町線・半蔵門線・南北線 永田町駅 1 分 銀座線・丸の内線 赤坂見附駅5分

**■会費**: 一般会員 8,000円 高齢会員(S20年卒以前) 4,000円 4,000円 大学·専門学校会員

他に東京鶴翔同窓会年会費、一口1,000円以上

■出欠の返事

出欠の返事は、5月31日(土)までに同封の ハガキ、または東京鶴翔同窓会ホームページ にてお願いします。

http://www.tokyokakushou.com